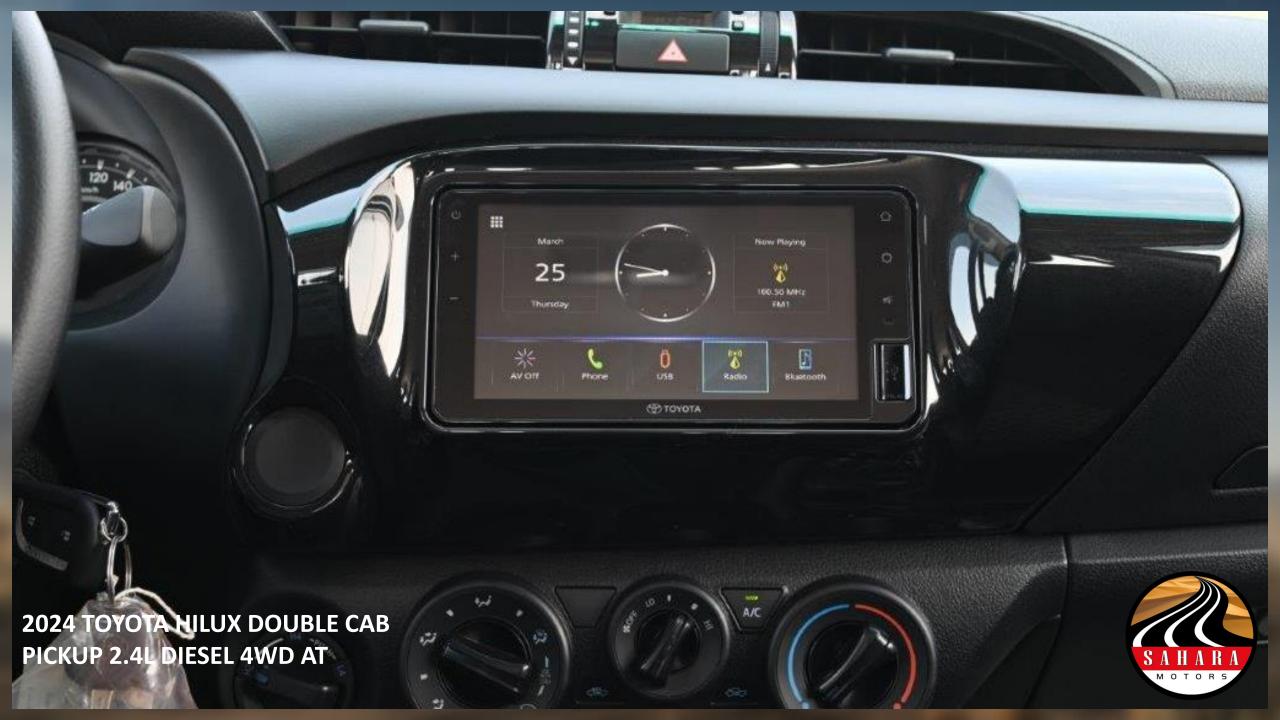

PICKUP 2.4L DIESEL 4WD AT

2024 MODEL TOYOTA HILUX DOUBLE CAB PICKUP 2.4L DIESEL 4WD **AUTOMATIC** FRONT HEADREST-WITH SEPARATE DRIVERS+PASSENGER SEAT **MODEL CODE – GUN125L-DTTLXV SEAT BACK POCKET** ENGINE-2.4L DIESEL, 4-CYLINDER, 16-VALVE, DOHC, (2GD-FTV) FRONT SEAT BELT-3P ELR\*2 PRETEN FORCE LIMITER D&P **OUTPUT-147/3600 FRONT AIR CONDITIONER** TORQUE-40.7/1600-2000 **MODEL YEAR-24 MODEL OWNERS MANUAL-ARABIC+ENGLISH(SEPARATE) TERRAIN-4X4 TRANSMISSION - 6-SPEED AUTOMATIC REAR DIFFERENTIAL-4.100 BD22** POWER WINDOW-AUTO DOWN AT DRIVERS-SEAT TAIL GATE PANEL-FOR J DECK TIRE AND DISC WHEEL-225/70R17C ALL TERRAIN STEEL GENERAL SILVER KEY PLATE (SMART KEY)-MASTER KEY\*2(W/PROTECTION), SUB KEY\*1 **ACCESSORY SOCKET (12V)-12V\*1** FRONT WHEEL BRAKE-16# DISC WHEEL CAP WITH CENTER ORNAMENT **VEHICLE STABILITY CONTROL WITH+HAC+TSC** FRONT PERSONAL LAMP WITH OVERHEAD CONSOLE STEERING WHEEL-URETHANE **SPEAKER-2SPEAKERS (DOOR)** SHIFT SWITCH-SEQUENTIAL **HEADLAMP-2-BULB HALOGEN MULTI** DOOR TRIM-FULL TRIM FABRIC-BLCK OUTSIDE REAR VIEW MIRROR CHROME ELECTRIC + SIDE TURN LAMP(GCC) **EXHAUST EMISSION CONTROL** EURO4 WITH OBD(DIESEL) SIDE TURN SIGNAL LAMP-WITH SET ON OUTER MIRROR CATALYTIC CONVERTER-1.5L(EURO4) WIRELESS/SMART DOOR LOCK-WITH JACK-KNIFE KEY ILTER FUEL FILTER FENDER MOULDING-NARROW STARTING SYSTEM-ROTARY(MECHANICAL) WIND SHIELD WIPER CONTROL MIST ONLY STEERING COLUMN TILT-MECHANICAL LOCK **REAR FOG LAMP-WITH** SEPARATED 2 SPEED METER LOW KM/H SHIFT KNOB-URETHANE SUSPENSION-IFS COIL/RIGID LEAF HEATER CONTROL PANEL-MANUAL AIR CONDITIONER 5 MODE **REAR AXLE-HD SEMI FLOW BANJO** INSIDE REAR VIEW MIRROR-DAY & NIGHT **REAR WHEEL BRAKE-295LT DRUM** SEAT BELT WARNING WITH DRIVER AND PASSENGER SEAT **CONSOLE BOX WITH LID RADIATOR GRILLEWITH CHROME REAR DECK** REAR BUMPER STEEL STEP CHROME SEAT COVER MATERIAL FULL LO FOR PICK UP FRONT BUMPER POLYPROPYLENE PAINT COLOR FRONT SEAT SLIDE-DRIVERS AND PASSENGER FRONT UNDER PROTECTORFOR POLYPROPYLENE BUMPER FRONT SEAT RECLINING-DRIVERS AND PASSENGER SEAT **FUEL LID COVER FOR D-CAB** REAR SEAT BELT-3P ELR\*2 + 2P NR\*1 STRIPE TAPE TYPE B D-CAB/4X4/LONG **VISOR SIDE VISOR FOR D-CAB** STEERING SWITCH-AUDIO&TEL&VOICE RCOGUNITION