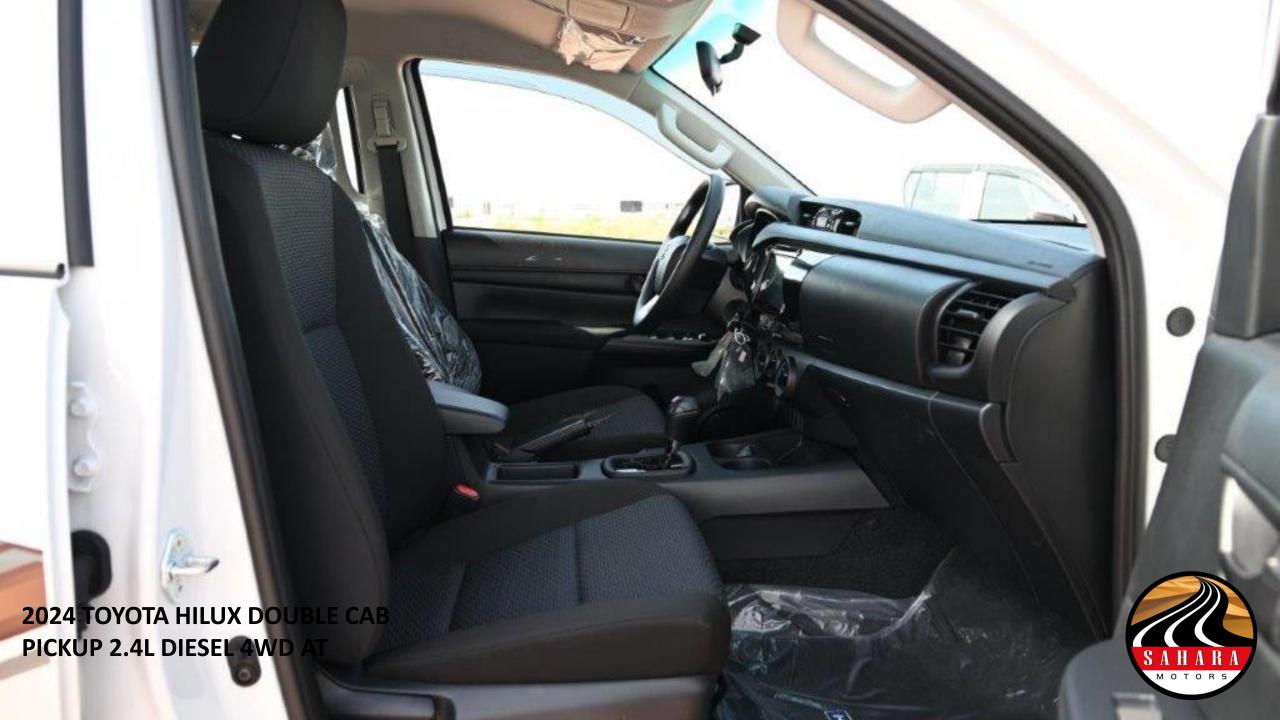

PICKUP 2.4L DIESEL 4WD AT

2024 MODEL TOYOTA HILUX DOUBLE CAB PICKUP 2.4L DIESEL 4WD **AUTOMATIC** FRONT HEADREST-WITH SEPARATE DRIVERS+PASSENGER SEAT **MODEL CODE – GUN125L-DTTLXV SEAT BACK POCKET** ENGINE-2.4L DIESEL, 4-CYLINDER, 16-VALVE, DOHC, (2GD-FTV) FRONT SEAT BELT-3P ELR\*2 PRETEN FORCE LIMITER D&P **OUTPUT-147/3600 FRONT AIR CONDITIONER** TORQUE-40.7/1600-2000 **MODEL YEAR-24 MODEL OWNERS MANUAL-ARABIC+ENGLISH(SEPARATE) TERRAIN-4X4 TRANSMISSION - 6-SPEED AUTOMATIC REAR DIFFERENTIAL-4.100 BD22** POWER WINDOW-AUTO DOWN AT DRIVERS-SEAT TAIL GATE PANEL-FOR J DECK TIRE AND DISC WHEEL-225/70R17C ALL TERRAIN STEEL GENERAL SILVER KEY PLATE (SMART KEY)-MASTER KEY\*2(W/PROTECTION), SUB KEY\*1 **ACCESSORY SOCKET (12V)-12V\*1** FRONT WHEEL BRAKE-16# DISC WHEEL CAP WITH CENTER ORNAMENT **VEHICLE STABILITY CONTROL WITH+HAC+TSC** FRONT PERSONAL LAMP WITH OVERHEAD CONSOLE STEERING WHEEL-URETHANE **SPEAKER-2SPEAKERS (DOOR)** SHIFT SWITCH-SEQUENTIAL **HEADLAMP-2-BULB HALOGEN MULTI** DOOR TRIM-FULL TRIM FABRIC-BLCK OUTSIDE REAR VIEW MIRROR CHROME ELECTRIC + SIDE TURN LAMP(GCC) **EXHAUST EMISSION CONTROL** EURO4 WITH OBD(DIESEL) SIDE TURN SIGNAL LAMP-WITH SET ON OUTER MIRROR CATALYTIC CONVERTER-1.5L(EURO4) WIRELESS/SMART DOOR LOCK-WITH JACK-KNIFE KEY ILTER FUEL FILTER FENDER MOULDING-NARROW STARTING SYSTEM-ROTARY(MECHANICAL) WIND SHIELD WIPER CONTROL MIST ONLY STEERING COLUMN TILT-MECHANICAL LOCK **REAR FOG LAMP-WITH** SEPARATED 2 SPEED METER LOW KM/H SHIFT KNOB-URETHANE SUSPENSION-IFS COIL/RIGID LEAF HEATER CONTROL PANEL-MANUAL AIR CONDITIONER 5 MODE **REAR AXLE-HD SEMI FLOW BANJO** INSIDE REAR VIEW MIRROR-DAY & NIGHT **REAR WHEEL BRAKE-295LT DRUM** SEAT BELT WARNING WITH DRIVER AND PASSENGER SEAT **CONSOLE BOX WITH LID RADIATOR GRILLEWITH CHROME REAR DECK** REAR BUMPER STEEL STEP CHROME SEAT COVER MATERIAL FULL LO FOR PICK UP FRONT BUMPER POLYPROPYLENE PAINT COLOR FRONT SEAT SLIDE-DRIVERS AND PASSENGER FRONT UNDER PROTECTORFOR POLYPROPYLENE BUMPER FRONT SEAT RECLINING-DRIVERS AND PASSENGER SEAT **FUEL LID COVER FOR D-CAB** REAR SEAT BELT-3P ELR\*2 + 2P NR\*1 STRIPE TAPE TYPE B D-CAB/4X4/LONG **VISOR SIDE VISOR FOR D-CAB** STEERING SWITCH-AUDIO&TEL&VOICE RCOGUNITION