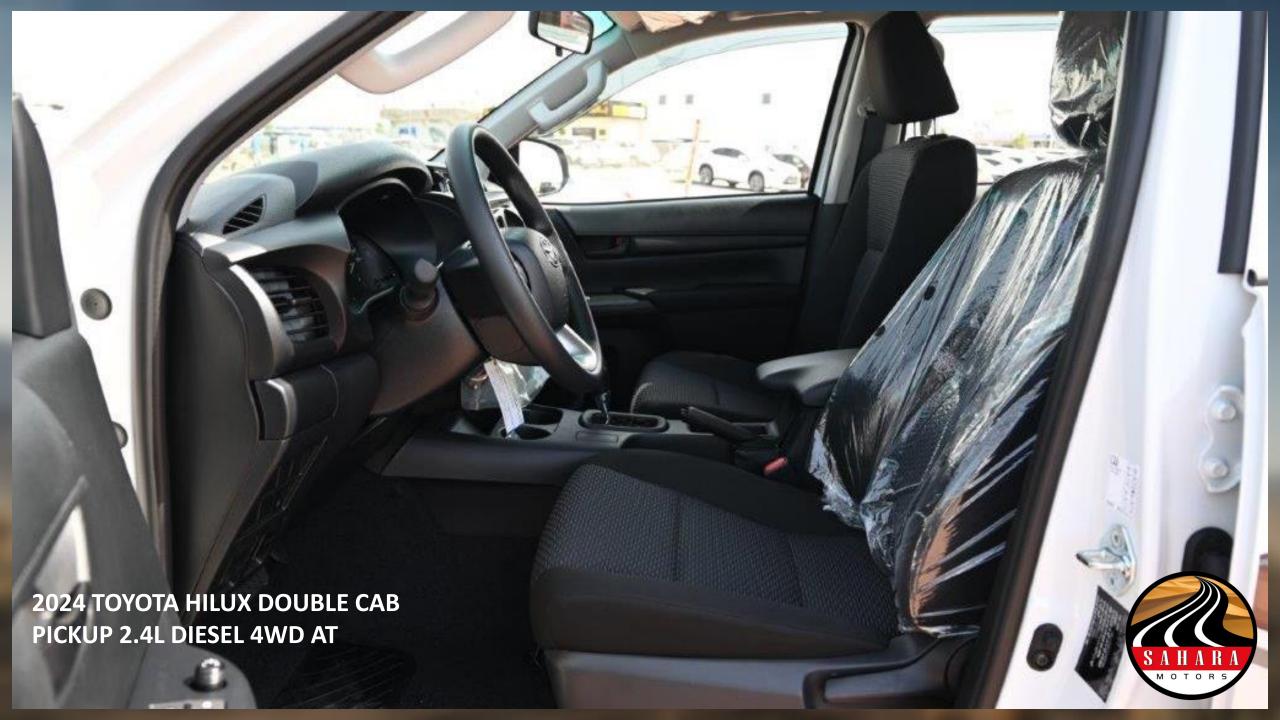

PICKUP 2.4L DIESEL 4WD AT

2024 MODEL TOYOTA HILUX DOUBLE CAB PICKUP 2.4L DIESEL 4WD **AUTOMATIC** FRONT HEADREST-WITH SEPARATE DRIVERS+PASSENGER SEAT **MODEL CODE – GUN125L-DTTLXV SEAT BACK POCKET** ENGINE-2.4L DIESEL, 4-CYLINDER, 16-VALVE, DOHC, (2GD-FTV) FRONT SEAT BELT-3P ELR\*2 PRETEN FORCE LIMITER D&P **OUTPUT-147/3600 FRONT AIR CONDITIONER** TORQUE-40.7/1600-2000 **MODEL YEAR-24 MODEL OWNERS MANUAL-ARABIC+ENGLISH(SEPARATE) TERRAIN-4X4 TRANSMISSION - 6-SPEED AUTOMATIC REAR DIFFERENTIAL-4.100 BD22** POWER WINDOW-AUTO DOWN AT DRIVERS-SEAT TAIL GATE PANEL-FOR J DECK TIRE AND DISC WHEEL-225/70R17C ALL TERRAIN STEEL GENERAL SILVER KEY PLATE (SMART KEY)-MASTER KEY\*2(W/PROTECTION), SUB KEY\*1 **ACCESSORY SOCKET (12V)-12V\*1** FRONT WHEEL BRAKE-16# DISC WHEEL CAP WITH CENTER ORNAMENT **VEHICLE STABILITY CONTROL WITH+HAC+TSC** FRONT PERSONAL LAMP WITH OVERHEAD CONSOLE STEERING WHEEL-URETHANE **SPEAKER-2SPEAKERS (DOOR)** SHIFT SWITCH-SEQUENTIAL **HEADLAMP-2-BULB HALOGEN MULTI** DOOR TRIM-FULL TRIM FABRIC-BLCK OUTSIDE REAR VIEW MIRROR CHROME ELECTRIC + SIDE TURN LAMP(GCC) **EXHAUST EMISSION CONTROL** EURO4 WITH OBD(DIESEL) SIDE TURN SIGNAL LAMP-WITH SET ON OUTER MIRROR CATALYTIC CONVERTER-1.5L(EURO4) WIRELESS/SMART DOOR LOCK-WITH JACK-KNIFE KEY ILTER FUEL FILTER FENDER MOULDING-NARROW STARTING SYSTEM-ROTARY(MECHANICAL) WIND SHIELD WIPER CONTROL MIST ONLY STEERING COLUMN TILT-MECHANICAL LOCK **REAR FOG LAMP-WITH** SEPARATED 2 SPEED METER LOW KM/H SHIFT KNOB-URETHANE SUSPENSION-IFS COIL/RIGID LEAF HEATER CONTROL PANEL-MANUAL AIR CONDITIONER 5 MODE **REAR AXLE-HD SEMI FLOW BANJO** INSIDE REAR VIEW MIRROR-DAY & NIGHT **REAR WHEEL BRAKE-295LT DRUM** SEAT BELT WARNING WITH DRIVER AND PASSENGER SEAT **CONSOLE BOX WITH LID RADIATOR GRILLEWITH CHROME REAR DECK** REAR BUMPER STEEL STEP CHROME SEAT COVER MATERIAL FULL LO FOR PICK UP FRONT BUMPER POLYPROPYLENE PAINT COLOR FRONT SEAT SLIDE-DRIVERS AND PASSENGER FRONT UNDER PROTECTORFOR POLYPROPYLENE BUMPER FRONT SEAT RECLINING-DRIVERS AND PASSENGER SEAT **FUEL LID COVER FOR D-CAB** REAR SEAT BELT-3P ELR\*2 + 2P NR\*1 STRIPE TAPE TYPE B D-CAB/4X4/LONG **VISOR SIDE VISOR FOR D-CAB** STEERING SWITCH-AUDIO&TEL&VOICE RCOGUNITION