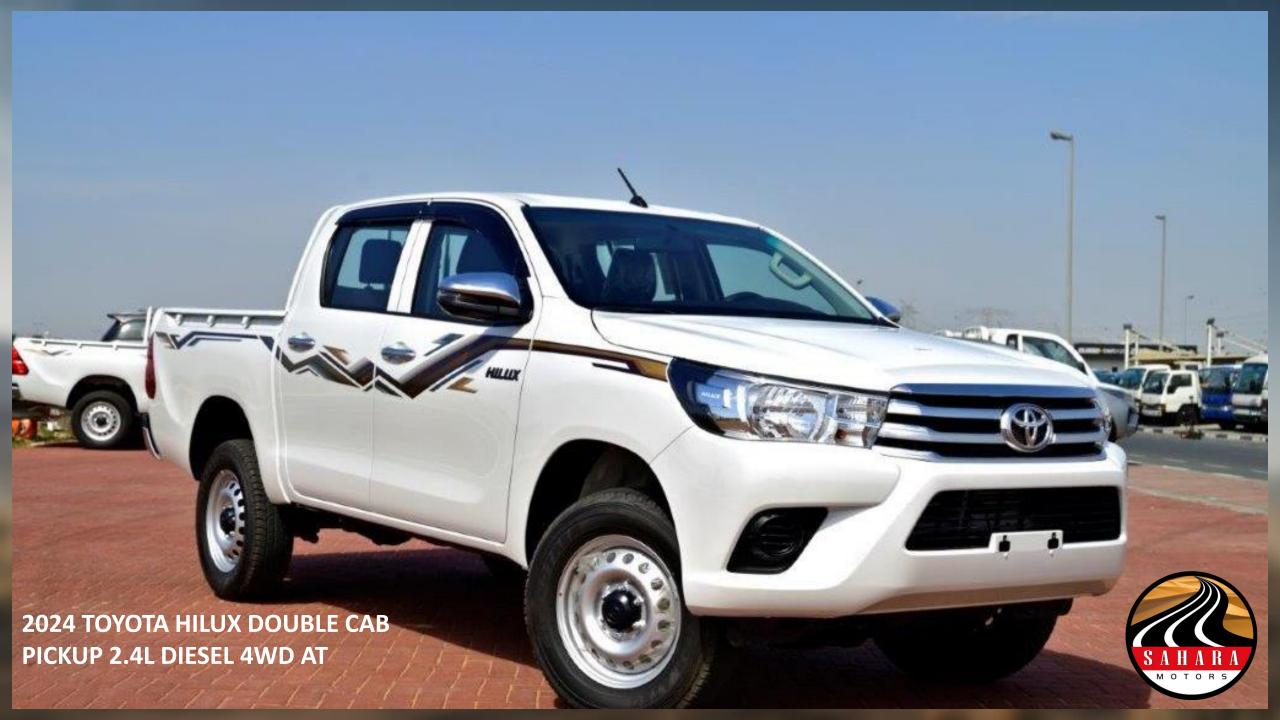

PICKUP 2.4L DIESEL 4WD AT

2024 MODEL TOYOTA HILUX DOUBLE CAB PICKUP 2.4L DIESEL 4WD **AUTOMATIC** FRONT HEADREST-WITH SEPARATE DRIVERS+PASSENGER SEAT **MODEL CODE – GUN125L-DTTLXV SEAT BACK POCKET** ENGINE-2.4L DIESEL, 4-CYLINDER, 16-VALVE, DOHC, (2GD-FTV) FRONT SEAT BELT-3P ELR\*2 PRETEN FORCE LIMITER D&P **OUTPUT-147/3600 FRONT AIR CONDITIONER** TORQUE-40.7/1600-2000 **MODEL YEAR-24 MODEL OWNERS MANUAL-ARABIC+ENGLISH(SEPARATE) TERRAIN-4X4 TRANSMISSION - 6-SPEED AUTOMATIC REAR DIFFERENTIAL-4.100 BD22** POWER WINDOW-AUTO DOWN AT DRIVERS-SEAT TAIL GATE PANEL-FOR J DECK TIRE AND DISC WHEEL-225/70R17C ALL TERRAIN STEEL GENERAL SILVER KEY PLATE (SMART KEY)-MASTER KEY\*2(W/PROTECTION), SUB KEY\*1 **ACCESSORY SOCKET (12V)-12V\*1** FRONT WHEEL BRAKE-16# DISC WHEEL CAP WITH CENTER ORNAMENT **VEHICLE STABILITY CONTROL WITH+HAC+TSC** FRONT PERSONAL LAMP WITH OVERHEAD CONSOLE STEERING WHEEL-URETHANE **SPEAKER-2SPEAKERS (DOOR)** SHIFT SWITCH-SEQUENTIAL **HEADLAMP-2-BULB HALOGEN MULTI** DOOR TRIM-FULL TRIM FABRIC-BLCK OUTSIDE REAR VIEW MIRROR CHROME ELECTRIC + SIDE TURN LAMP(GCC) **EXHAUST EMISSION CONTROL** EURO4 WITH OBD(DIESEL) SIDE TURN SIGNAL LAMP-WITH SET ON OUTER MIRROR CATALYTIC CONVERTER-1.5L(EURO4) WIRELESS/SMART DOOR LOCK-WITH JACK-KNIFE KEY ILTER FUEL FILTER FENDER MOULDING-NARROW STARTING SYSTEM-ROTARY(MECHANICAL) WIND SHIELD WIPER CONTROL MIST ONLY STEERING COLUMN TILT-MECHANICAL LOCK **REAR FOG LAMP-WITH** SEPARATED 2 SPEED METER LOW KM/H SHIFT KNOB-URETHANE SUSPENSION-IFS COIL/RIGID LEAF HEATER CONTROL PANEL-MANUAL AIR CONDITIONER 5 MODE **REAR AXLE-HD SEMI FLOW BANJO** INSIDE REAR VIEW MIRROR-DAY & NIGHT **REAR WHEEL BRAKE-295LT DRUM** SEAT BELT WARNING WITH DRIVER AND PASSENGER SEAT **CONSOLE BOX WITH LID RADIATOR GRILLEWITH CHROME REAR DECK** REAR BUMPER STEEL STEP CHROME SEAT COVER MATERIAL FULL LO FOR PICK UP FRONT BUMPER POLYPROPYLENE PAINT COLOR FRONT SEAT SLIDE-DRIVERS AND PASSENGER FRONT UNDER PROTECTORFOR POLYPROPYLENE BUMPER FRONT SEAT RECLINING-DRIVERS AND PASSENGER SEAT **FUEL LID COVER FOR D-CAB** REAR SEAT BELT-3P ELR\*2 + 2P NR\*1 STRIPE TAPE TYPE B D-CAB/4X4/LONG **VISOR SIDE VISOR FOR D-CAB** STEERING SWITCH-AUDIO&TEL&VOICE RCOGUNITION