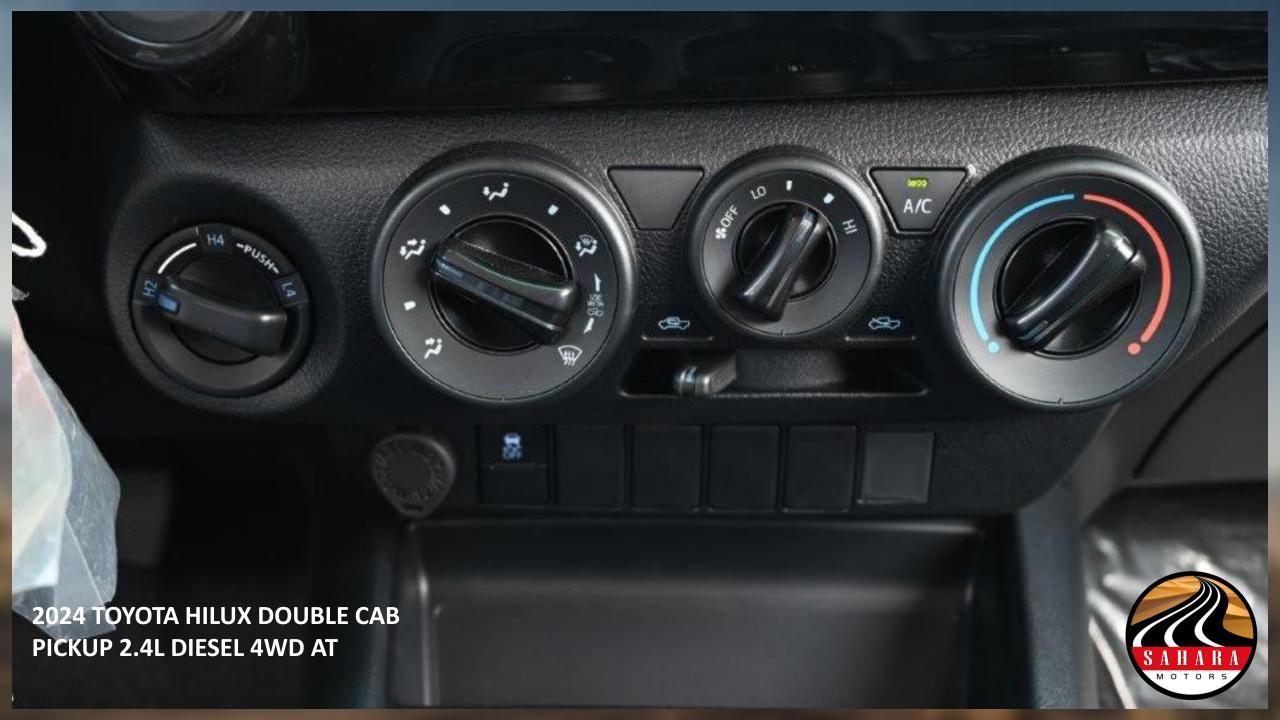

PICKUP 2.4L DIESEL 4WD AT

2024 MODEL TOYOTA HILUX DOUBLE CAB PICKUP 2.4L DIESEL 4WD **AUTOMATIC** FRONT HEADREST-WITH SEPARATE DRIVERS+PASSENGER SEAT **MODEL CODE – GUN125L-DTTLXV SEAT BACK POCKET** ENGINE-2.4L DIESEL, 4-CYLINDER, 16-VALVE, DOHC, (2GD-FTV) FRONT SEAT BELT-3P ELR\*2 PRETEN FORCE LIMITER D&P **OUTPUT-147/3600 FRONT AIR CONDITIONER** TORQUE-40.7/1600-2000 **MODEL YEAR-24 MODEL OWNERS MANUAL-ARABIC+ENGLISH(SEPARATE) TERRAIN-4X4 TRANSMISSION - 6-SPEED AUTOMATIC REAR DIFFERENTIAL-4.100 BD22** POWER WINDOW-AUTO DOWN AT DRIVERS-SEAT TAIL GATE PANEL-FOR J DECK TIRE AND DISC WHEEL-225/70R17C ALL TERRAIN STEEL GENERAL SILVER KEY PLATE (SMART KEY)-MASTER KEY\*2(W/PROTECTION), SUB KEY\*1 **ACCESSORY SOCKET (12V)-12V\*1** FRONT WHEEL BRAKE-16# DISC WHEEL CAP WITH CENTER ORNAMENT **VEHICLE STABILITY CONTROL WITH+HAC+TSC** FRONT PERSONAL LAMP WITH OVERHEAD CONSOLE STEERING WHEEL-URETHANE **SPEAKER-2SPEAKERS (DOOR)** SHIFT SWITCH-SEQUENTIAL **HEADLAMP-2-BULB HALOGEN MULTI** DOOR TRIM-FULL TRIM FABRIC-BLCK OUTSIDE REAR VIEW MIRROR CHROME ELECTRIC + SIDE TURN LAMP(GCC) **EXHAUST EMISSION CONTROL** EURO4 WITH OBD(DIESEL) SIDE TURN SIGNAL LAMP-WITH SET ON OUTER MIRROR CATALYTIC CONVERTER-1.5L(EURO4) WIRELESS/SMART DOOR LOCK-WITH JACK-KNIFE KEY ILTER FUEL FILTER FENDER MOULDING-NARROW STARTING SYSTEM-ROTARY(MECHANICAL) WIND SHIELD WIPER CONTROL MIST ONLY STEERING COLUMN TILT-MECHANICAL LOCK **REAR FOG LAMP-WITH** SEPARATED 2 SPEED METER LOW KM/H SHIFT KNOB-URETHANE SUSPENSION-IFS COIL/RIGID LEAF HEATER CONTROL PANEL-MANUAL AIR CONDITIONER 5 MODE **REAR AXLE-HD SEMI FLOW BANJO** INSIDE REAR VIEW MIRROR-DAY & NIGHT **REAR WHEEL BRAKE-295LT DRUM** SEAT BELT WARNING WITH DRIVER AND PASSENGER SEAT **CONSOLE BOX WITH LID RADIATOR GRILLEWITH CHROME REAR DECK** REAR BUMPER STEEL STEP CHROME SEAT COVER MATERIAL FULL LO FOR PICK UP FRONT BUMPER POLYPROPYLENE PAINT COLOR FRONT SEAT SLIDE-DRIVERS AND PASSENGER FRONT UNDER PROTECTORFOR POLYPROPYLENE BUMPER FRONT SEAT RECLINING-DRIVERS AND PASSENGER SEAT **FUEL LID COVER FOR D-CAB** REAR SEAT BELT-3P ELR\*2 + 2P NR\*1 STRIPE TAPE TYPE B D-CAB/4X4/LONG **VISOR SIDE VISOR FOR D-CAB** STEERING SWITCH-AUDIO&TEL&VOICE RCOGUNITION