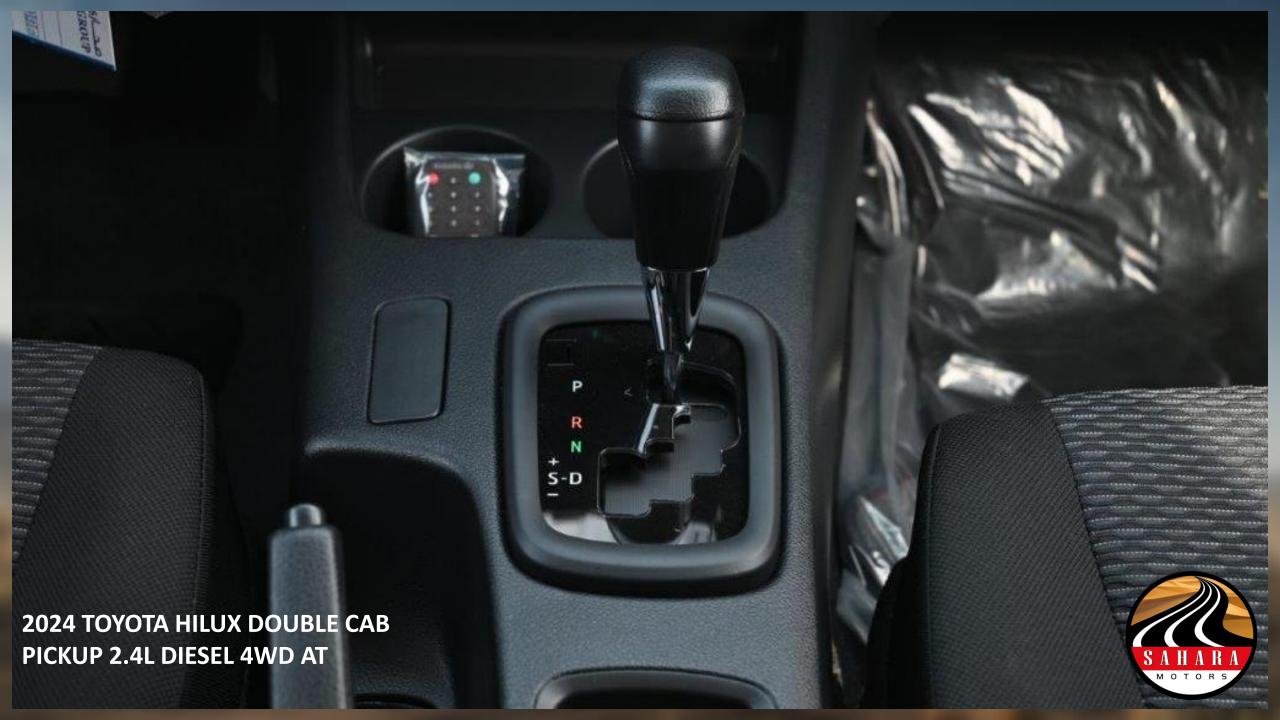

PICKUP 2.4L DIESEL 4WD AT

2024 MODEL TOYOTA HILUX DOUBLE CAB PICKUP 2.4L DIESEL 4WD **AUTOMATIC** FRONT HEADREST-WITH SEPARATE DRIVERS+PASSENGER SEAT **MODEL CODE – GUN125L-DTTLXV SEAT BACK POCKET** ENGINE-2.4L DIESEL, 4-CYLINDER, 16-VALVE, DOHC, (2GD-FTV) FRONT SEAT BELT-3P ELR\*2 PRETEN FORCE LIMITER D&P **OUTPUT-147/3600 FRONT AIR CONDITIONER** TORQUE-40.7/1600-2000 **MODEL YEAR-24 MODEL OWNERS MANUAL-ARABIC+ENGLISH(SEPARATE) TERRAIN-4X4 TRANSMISSION - 6-SPEED AUTOMATIC REAR DIFFERENTIAL-4.100 BD22** POWER WINDOW-AUTO DOWN AT DRIVERS-SEAT TAIL GATE PANEL-FOR J DECK TIRE AND DISC WHEEL-225/70R17C ALL TERRAIN STEEL GENERAL SILVER KEY PLATE (SMART KEY)-MASTER KEY\*2(W/PROTECTION), SUB KEY\*1 **ACCESSORY SOCKET (12V)-12V\*1** FRONT WHEEL BRAKE-16# DISC WHEEL CAP WITH CENTER ORNAMENT **VEHICLE STABILITY CONTROL WITH+HAC+TSC** FRONT PERSONAL LAMP WITH OVERHEAD CONSOLE STEERING WHEEL-URETHANE **SPEAKER-2SPEAKERS (DOOR)** SHIFT SWITCH-SEQUENTIAL **HEADLAMP-2-BULB HALOGEN MULTI** DOOR TRIM-FULL TRIM FABRIC-BLCK OUTSIDE REAR VIEW MIRROR CHROME ELECTRIC + SIDE TURN LAMP(GCC) **EXHAUST EMISSION CONTROL** EURO4 WITH OBD(DIESEL) SIDE TURN SIGNAL LAMP-WITH SET ON OUTER MIRROR CATALYTIC CONVERTER-1.5L(EURO4) WIRELESS/SMART DOOR LOCK-WITH JACK-KNIFE KEY ILTER FUEL FILTER FENDER MOULDING-NARROW STARTING SYSTEM-ROTARY(MECHANICAL) WIND SHIELD WIPER CONTROL MIST ONLY STEERING COLUMN TILT-MECHANICAL LOCK **REAR FOG LAMP-WITH** SEPARATED 2 SPEED METER LOW KM/H SHIFT KNOB-URETHANE SUSPENSION-IFS COIL/RIGID LEAF HEATER CONTROL PANEL-MANUAL AIR CONDITIONER 5 MODE **REAR AXLE-HD SEMI FLOW BANJO** INSIDE REAR VIEW MIRROR-DAY & NIGHT **REAR WHEEL BRAKE-295LT DRUM** SEAT BELT WARNING WITH DRIVER AND PASSENGER SEAT **CONSOLE BOX WITH LID RADIATOR GRILLEWITH CHROME REAR DECK** REAR BUMPER STEEL STEP CHROME SEAT COVER MATERIAL FULL LO FOR PICK UP FRONT BUMPER POLYPROPYLENE PAINT COLOR FRONT SEAT SLIDE-DRIVERS AND PASSENGER FRONT UNDER PROTECTORFOR POLYPROPYLENE BUMPER FRONT SEAT RECLINING-DRIVERS AND PASSENGER SEAT **FUEL LID COVER FOR D-CAB** REAR SEAT BELT-3P ELR\*2 + 2P NR\*1 STRIPE TAPE TYPE B D-CAB/4X4/LONG **VISOR SIDE VISOR FOR D-CAB** STEERING SWITCH-AUDIO&TEL&VOICE RCOGUNITION