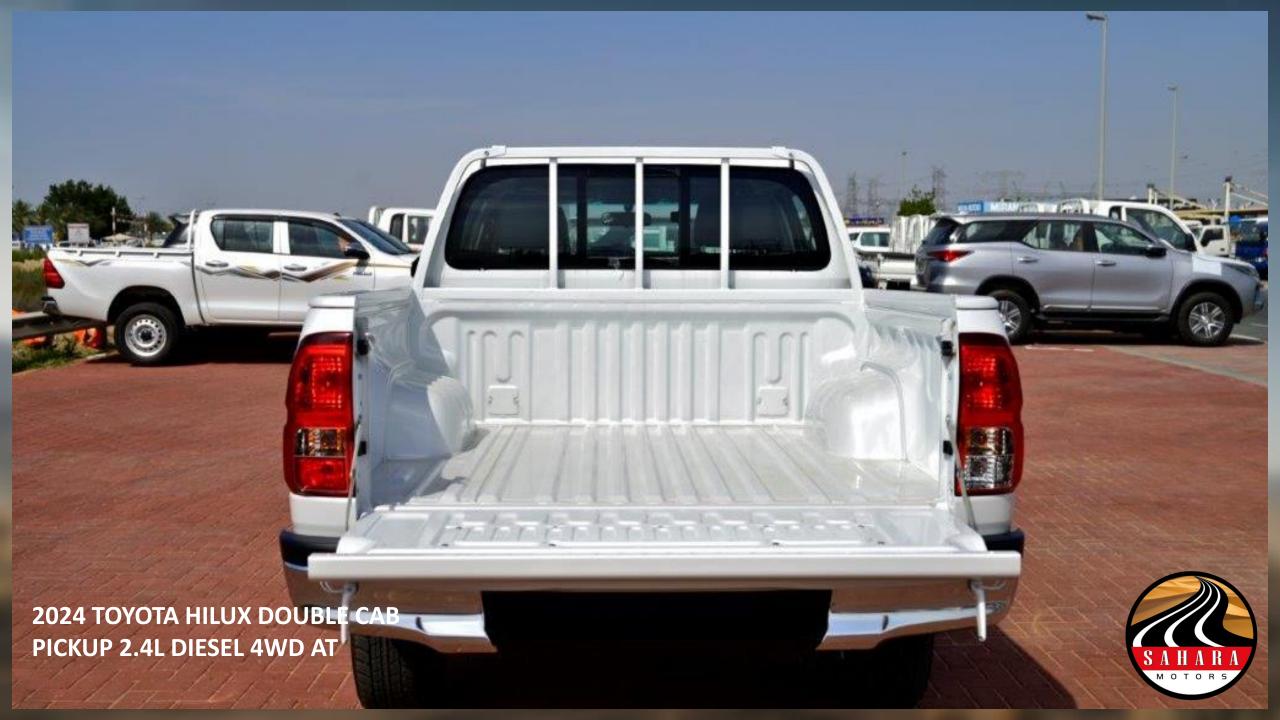

PICKUP 2.4L DIESEL 4WD AT

2024 MODEL TOYOTA HILUX DOUBLE CAB PICKUP 2.4L DIESEL 4WD **AUTOMATIC** FRONT HEADREST-WITH SEPARATE DRIVERS+PASSENGER SEAT **MODEL CODE – GUN125L-DTTLXV SEAT BACK POCKET** ENGINE-2.4L DIESEL, 4-CYLINDER, 16-VALVE, DOHC, (2GD-FTV) FRONT SEAT BELT-3P ELR\*2 PRETEN FORCE LIMITER D&P **OUTPUT-147/3600 FRONT AIR CONDITIONER** TORQUE-40.7/1600-2000 **MODEL YEAR-24 MODEL OWNERS MANUAL-ARABIC+ENGLISH(SEPARATE) TERRAIN-4X4 TRANSMISSION - 6-SPEED AUTOMATIC REAR DIFFERENTIAL-4.100 BD22** POWER WINDOW-AUTO DOWN AT DRIVERS-SEAT TAIL GATE PANEL-FOR J DECK TIRE AND DISC WHEEL-225/70R17C ALL TERRAIN STEEL GENERAL SILVER KEY PLATE (SMART KEY)-MASTER KEY\*2(W/PROTECTION), SUB KEY\*1 **ACCESSORY SOCKET (12V)-12V\*1** FRONT WHEEL BRAKE-16# DISC WHEEL CAP WITH CENTER ORNAMENT **VEHICLE STABILITY CONTROL WITH+HAC+TSC** FRONT PERSONAL LAMP WITH OVERHEAD CONSOLE STEERING WHEEL-URETHANE **SPEAKER-2SPEAKERS (DOOR)** SHIFT SWITCH-SEQUENTIAL **HEADLAMP-2-BULB HALOGEN MULTI** DOOR TRIM-FULL TRIM FABRIC-BLCK OUTSIDE REAR VIEW MIRROR CHROME ELECTRIC + SIDE TURN LAMP(GCC) **EXHAUST EMISSION CONTROL** EURO4 WITH OBD(DIESEL) SIDE TURN SIGNAL LAMP-WITH SET ON OUTER MIRROR CATALYTIC CONVERTER-1.5L(EURO4) WIRELESS/SMART DOOR LOCK-WITH JACK-KNIFE KEY ILTER FUEL FILTER FENDER MOULDING-NARROW STARTING SYSTEM-ROTARY(MECHANICAL) WIND SHIELD WIPER CONTROL MIST ONLY STEERING COLUMN TILT-MECHANICAL LOCK **REAR FOG LAMP-WITH** SEPARATED 2 SPEED METER LOW KM/H SHIFT KNOB-URETHANE SUSPENSION-IFS COIL/RIGID LEAF HEATER CONTROL PANEL-MANUAL AIR CONDITIONER 5 MODE **REAR AXLE-HD SEMI FLOW BANJO** INSIDE REAR VIEW MIRROR-DAY & NIGHT **REAR WHEEL BRAKE-295LT DRUM** SEAT BELT WARNING WITH DRIVER AND PASSENGER SEAT **CONSOLE BOX WITH LID RADIATOR GRILLEWITH CHROME REAR DECK** REAR BUMPER STEEL STEP CHROME SEAT COVER MATERIAL FULL LO FOR PICK UP FRONT BUMPER POLYPROPYLENE PAINT COLOR FRONT SEAT SLIDE-DRIVERS AND PASSENGER FRONT UNDER PROTECTORFOR POLYPROPYLENE BUMPER FRONT SEAT RECLINING-DRIVERS AND PASSENGER SEAT **FUEL LID COVER FOR D-CAB** REAR SEAT BELT-3P ELR\*2 + 2P NR\*1 STRIPE TAPE TYPE B D-CAB/4X4/LONG **VISOR SIDE VISOR FOR D-CAB** STEERING SWITCH-AUDIO&TEL&VOICE RCOGUNITION