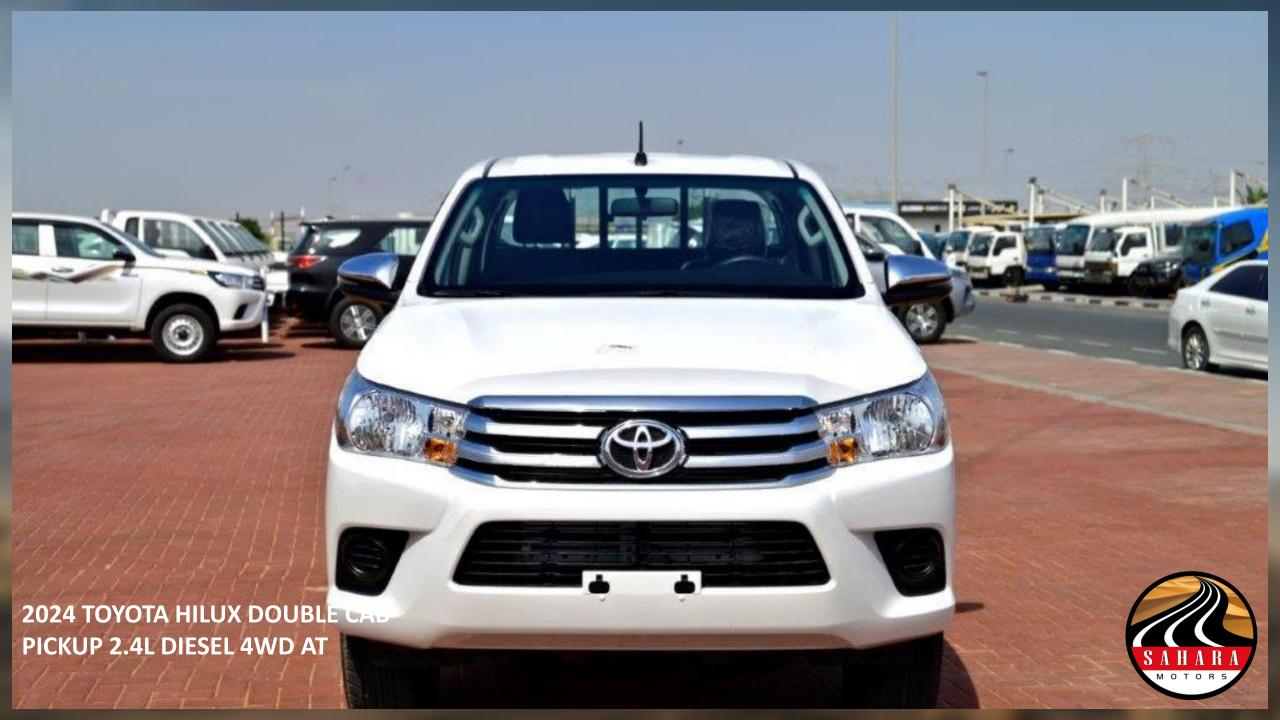

PICKUP 2.4L DIESEL 4WD AT

2024 MODEL TOYOTA HILUX DOUBLE CAB PICKUP 2.4L DIESEL 4WD **AUTOMATIC** FRONT HEADREST-WITH SEPARATE DRIVERS+PASSENGER SEAT **MODEL CODE – GUN125L-DTTLXV SEAT BACK POCKET** ENGINE-2.4L DIESEL, 4-CYLINDER, 16-VALVE, DOHC, (2GD-FTV) FRONT SEAT BELT-3P ELR\*2 PRETEN FORCE LIMITER D&P **OUTPUT-147/3600 FRONT AIR CONDITIONER** TORQUE-40.7/1600-2000 **MODEL YEAR-24 MODEL OWNERS MANUAL-ARABIC+ENGLISH(SEPARATE) TERRAIN-4X4 TRANSMISSION - 6-SPEED AUTOMATIC REAR DIFFERENTIAL-4.100 BD22** POWER WINDOW-AUTO DOWN AT DRIVERS-SEAT TAIL GATE PANEL-FOR J DECK TIRE AND DISC WHEEL-225/70R17C ALL TERRAIN STEEL GENERAL SILVER KEY PLATE (SMART KEY)-MASTER KEY\*2(W/PROTECTION), SUB KEY\*1 **ACCESSORY SOCKET (12V)-12V\*1** FRONT WHEEL BRAKE-16# DISC WHEEL CAP WITH CENTER ORNAMENT **VEHICLE STABILITY CONTROL WITH+HAC+TSC** FRONT PERSONAL LAMP WITH OVERHEAD CONSOLE STEERING WHEEL-URETHANE **SPEAKER-2SPEAKERS (DOOR)** SHIFT SWITCH-SEQUENTIAL **HEADLAMP-2-BULB HALOGEN MULTI** DOOR TRIM-FULL TRIM FABRIC-BLCK OUTSIDE REAR VIEW MIRROR CHROME ELECTRIC + SIDE TURN LAMP(GCC) **EXHAUST EMISSION CONTROL** EURO4 WITH OBD(DIESEL) SIDE TURN SIGNAL LAMP-WITH SET ON OUTER MIRROR CATALYTIC CONVERTER-1.5L(EURO4) WIRELESS/SMART DOOR LOCK-WITH JACK-KNIFE KEY ILTER FUEL FILTER FENDER MOULDING-NARROW STARTING SYSTEM-ROTARY(MECHANICAL) WIND SHIELD WIPER CONTROL MIST ONLY STEERING COLUMN TILT-MECHANICAL LOCK **REAR FOG LAMP-WITH** SEPARATED 2 SPEED METER LOW KM/H SHIFT KNOB-URETHANE SUSPENSION-IFS COIL/RIGID LEAF HEATER CONTROL PANEL-MANUAL AIR CONDITIONER 5 MODE **REAR AXLE-HD SEMI FLOW BANJO** INSIDE REAR VIEW MIRROR-DAY & NIGHT **REAR WHEEL BRAKE-295LT DRUM** SEAT BELT WARNING WITH DRIVER AND PASSENGER SEAT **CONSOLE BOX WITH LID RADIATOR GRILLEWITH CHROME REAR DECK** REAR BUMPER STEEL STEP CHROME SEAT COVER MATERIAL FULL LO FOR PICK UP FRONT BUMPER POLYPROPYLENE PAINT COLOR FRONT SEAT SLIDE-DRIVERS AND PASSENGER FRONT UNDER PROTECTORFOR POLYPROPYLENE BUMPER FRONT SEAT RECLINING-DRIVERS AND PASSENGER SEAT **FUEL LID COVER FOR D-CAB** REAR SEAT BELT-3P ELR\*2 + 2P NR\*1 STRIPE TAPE TYPE B D-CAB/4X4/LONG **VISOR SIDE VISOR FOR D-CAB** STEERING SWITCH-AUDIO&TEL&VOICE RCOGUNITION