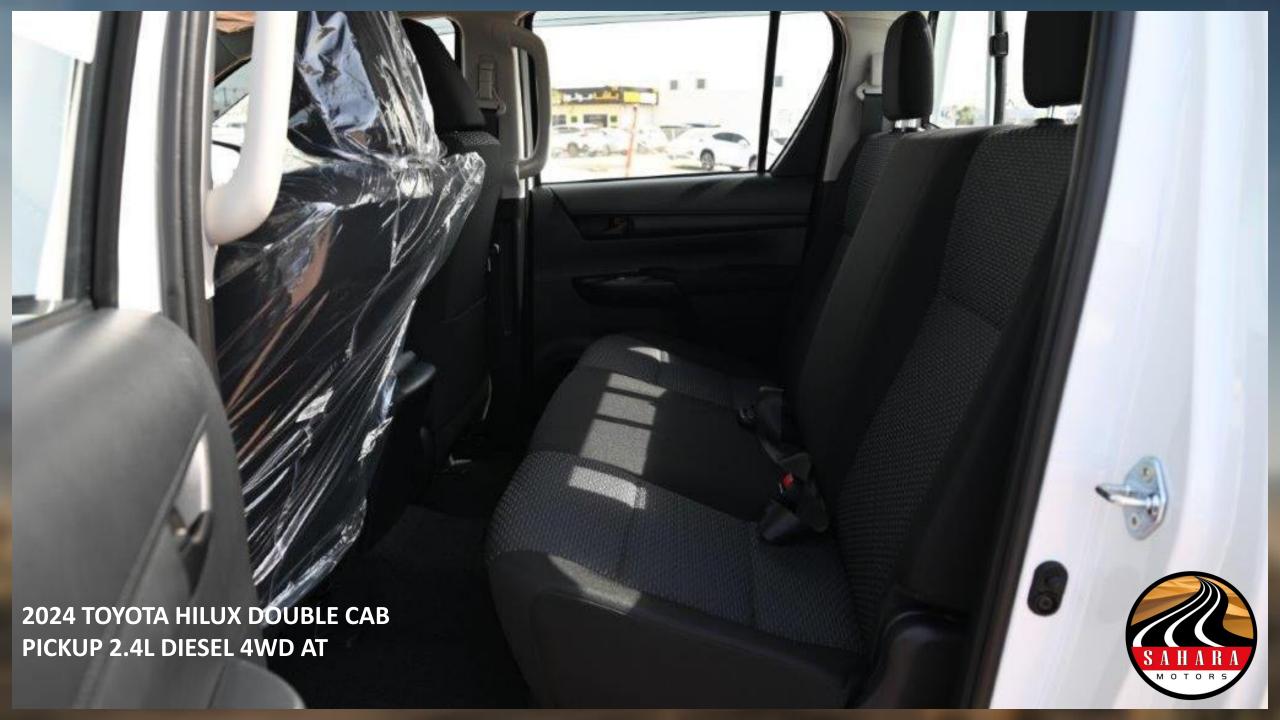

PICKUP 2.4L DIESEL 4WD AT

2024 MODEL TOYOTA HILUX DOUBLE CAB PICKUP 2.4L DIESEL 4WD **AUTOMATIC** FRONT HEADREST-WITH SEPARATE DRIVERS+PASSENGER SEAT **MODEL CODE – GUN125L-DTTLXV SEAT BACK POCKET** ENGINE-2.4L DIESEL, 4-CYLINDER, 16-VALVE, DOHC, (2GD-FTV) FRONT SEAT BELT-3P ELR\*2 PRETEN FORCE LIMITER D&P **OUTPUT-147/3600 FRONT AIR CONDITIONER** TORQUE-40.7/1600-2000 **MODEL YEAR-24 MODEL OWNERS MANUAL-ARABIC+ENGLISH(SEPARATE) TERRAIN-4X4 TRANSMISSION - 6-SPEED AUTOMATIC REAR DIFFERENTIAL-4.100 BD22** POWER WINDOW-AUTO DOWN AT DRIVERS-SEAT TAIL GATE PANEL-FOR J DECK TIRE AND DISC WHEEL-225/70R17C ALL TERRAIN STEEL GENERAL SILVER KEY PLATE (SMART KEY)-MASTER KEY\*2(W/PROTECTION), SUB KEY\*1 **ACCESSORY SOCKET (12V)-12V\*1** FRONT WHEEL BRAKE-16# DISC WHEEL CAP WITH CENTER ORNAMENT **VEHICLE STABILITY CONTROL WITH+HAC+TSC** FRONT PERSONAL LAMP WITH OVERHEAD CONSOLE STEERING WHEEL-URETHANE **SPEAKER-2SPEAKERS (DOOR)** SHIFT SWITCH-SEQUENTIAL **HEADLAMP-2-BULB HALOGEN MULTI** DOOR TRIM-FULL TRIM FABRIC-BLCK OUTSIDE REAR VIEW MIRROR CHROME ELECTRIC + SIDE TURN LAMP(GCC) **EXHAUST EMISSION CONTROL** EURO4 WITH OBD(DIESEL) SIDE TURN SIGNAL LAMP-WITH SET ON OUTER MIRROR CATALYTIC CONVERTER-1.5L(EURO4) WIRELESS/SMART DOOR LOCK-WITH JACK-KNIFE KEY ILTER FUEL FILTER FENDER MOULDING-NARROW STARTING SYSTEM-ROTARY(MECHANICAL) WIND SHIELD WIPER CONTROL MIST ONLY STEERING COLUMN TILT-MECHANICAL LOCK **REAR FOG LAMP-WITH** SEPARATED 2 SPEED METER LOW KM/H SHIFT KNOB-URETHANE SUSPENSION-IFS COIL/RIGID LEAF HEATER CONTROL PANEL-MANUAL AIR CONDITIONER 5 MODE **REAR AXLE-HD SEMI FLOW BANJO** INSIDE REAR VIEW MIRROR-DAY & NIGHT **REAR WHEEL BRAKE-295LT DRUM** SEAT BELT WARNING WITH DRIVER AND PASSENGER SEAT **CONSOLE BOX WITH LID RADIATOR GRILLEWITH CHROME REAR DECK** REAR BUMPER STEEL STEP CHROME SEAT COVER MATERIAL FULL LO FOR PICK UP FRONT BUMPER POLYPROPYLENE PAINT COLOR FRONT SEAT SLIDE-DRIVERS AND PASSENGER FRONT UNDER PROTECTORFOR POLYPROPYLENE BUMPER FRONT SEAT RECLINING-DRIVERS AND PASSENGER SEAT **FUEL LID COVER FOR D-CAB** REAR SEAT BELT-3P ELR\*2 + 2P NR\*1 STRIPE TAPE TYPE B D-CAB/4X4/LONG **VISOR SIDE VISOR FOR D-CAB** STEERING SWITCH-AUDIO&TEL&VOICE RCOGUNITION