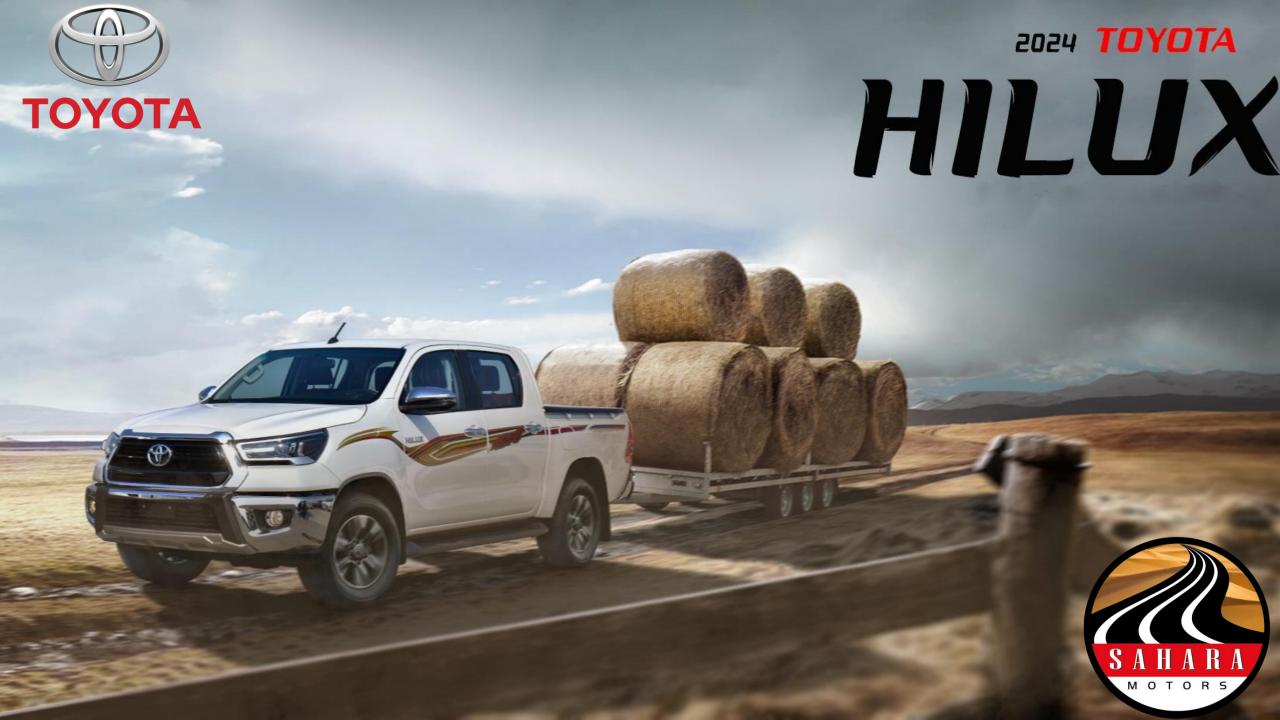

PICKUP 2.4L DIESEL 4WD AT

2024 MODEL TOYOTA HILUX DOUBLE CAB PICKUP 2.4L DIESEL 4WD **AUTOMATIC** FRONT HEADREST-WITH SEPARATE DRIVERS+PASSENGER SEAT **MODEL CODE – GUN125L-DTTLXV SEAT BACK POCKET** ENGINE-2.4L DIESEL, 4-CYLINDER, 16-VALVE, DOHC, (2GD-FTV) FRONT SEAT BELT-3P ELR\*2 PRETEN FORCE LIMITER D&P **OUTPUT-147/3600 FRONT AIR CONDITIONER** TORQUE-40.7/1600-2000 **MODEL YEAR-24 MODEL OWNERS MANUAL-ARABIC+ENGLISH(SEPARATE) TERRAIN-4X4 TRANSMISSION - 6-SPEED AUTOMATIC REAR DIFFERENTIAL-4.100 BD22** POWER WINDOW-AUTO DOWN AT DRIVERS-SEAT TAIL GATE PANEL-FOR J DECK TIRE AND DISC WHEEL-225/70R17C ALL TERRAIN STEEL GENERAL SILVER KEY PLATE (SMART KEY)-MASTER KEY\*2(W/PROTECTION), SUB KEY\*1 **ACCESSORY SOCKET (12V)-12V\*1** FRONT WHEEL BRAKE-16# DISC WHEEL CAP WITH CENTER ORNAMENT **VEHICLE STABILITY CONTROL WITH+HAC+TSC** FRONT PERSONAL LAMP WITH OVERHEAD CONSOLE STEERING WHEEL-URETHANE **SPEAKER-2SPEAKERS (DOOR)** SHIFT SWITCH-SEQUENTIAL **HEADLAMP-2-BULB HALOGEN MULTI** DOOR TRIM-FULL TRIM FABRIC-BLCK OUTSIDE REAR VIEW MIRROR CHROME ELECTRIC + SIDE TURN LAMP(GCC) **EXHAUST EMISSION CONTROL** EURO4 WITH OBD(DIESEL) SIDE TURN SIGNAL LAMP-WITH SET ON OUTER MIRROR CATALYTIC CONVERTER-1.5L(EURO4) WIRELESS/SMART DOOR LOCK-WITH JACK-KNIFE KEY ILTER FUEL FILTER FENDER MOULDING-NARROW STARTING SYSTEM-ROTARY(MECHANICAL) WIND SHIELD WIPER CONTROL MIST ONLY STEERING COLUMN TILT-MECHANICAL LOCK **REAR FOG LAMP-WITH** SEPARATED 2 SPEED METER LOW KM/H SHIFT KNOB-URETHANE SUSPENSION-IFS COIL/RIGID LEAF HEATER CONTROL PANEL-MANUAL AIR CONDITIONER 5 MODE **REAR AXLE-HD SEMI FLOW BANJO** INSIDE REAR VIEW MIRROR-DAY & NIGHT **REAR WHEEL BRAKE-295LT DRUM** SEAT BELT WARNING WITH DRIVER AND PASSENGER SEAT **CONSOLE BOX WITH LID RADIATOR GRILLEWITH CHROME REAR DECK** REAR BUMPER STEEL STEP CHROME SEAT COVER MATERIAL FULL LO FOR PICK UP FRONT BUMPER POLYPROPYLENE PAINT COLOR FRONT SEAT SLIDE-DRIVERS AND PASSENGER FRONT UNDER PROTECTORFOR POLYPROPYLENE BUMPER FRONT SEAT RECLINING-DRIVERS AND PASSENGER SEAT **FUEL LID COVER FOR D-CAB** REAR SEAT BELT-3P ELR\*2 + 2P NR\*1 STRIPE TAPE TYPE B D-CAB/4X4/LONG **VISOR SIDE VISOR FOR D-CAB** STEERING SWITCH-AUDIO&TEL&VOICE RCOGUNITION