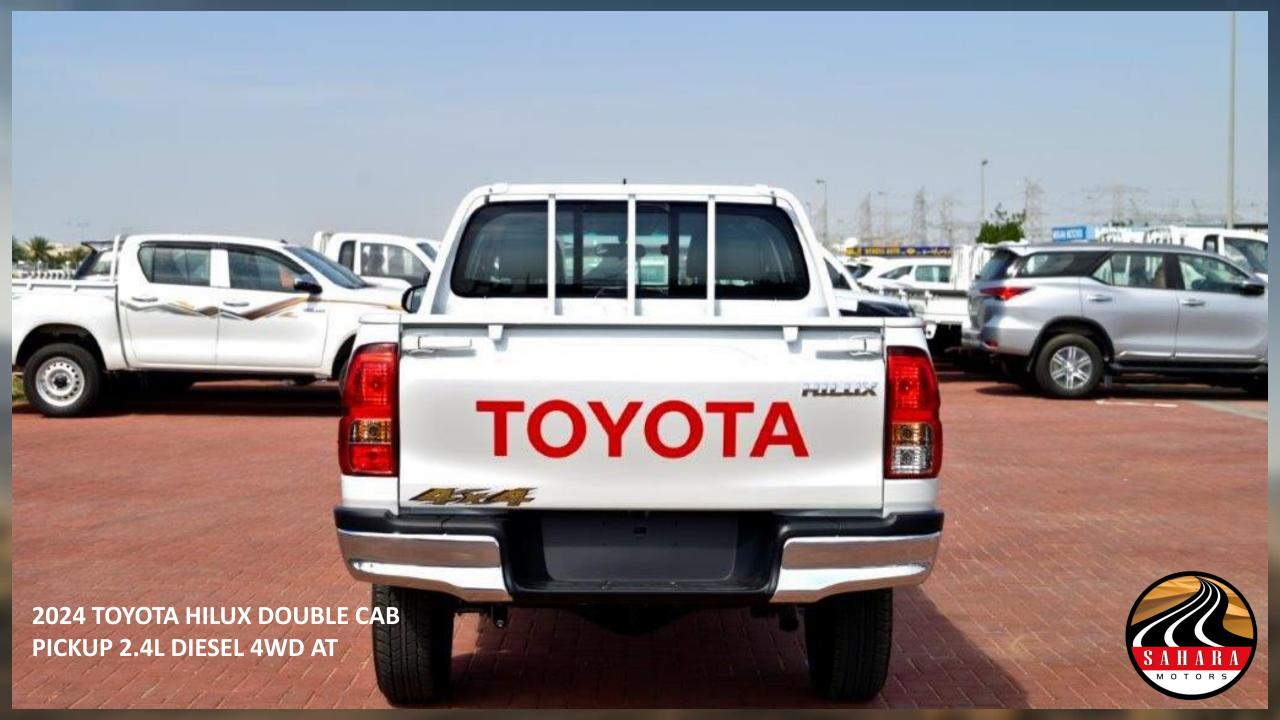

PICKUP 2.4L DIESEL 4WD AT

2024 MODEL TOYOTA HILUX DOUBLE CAB PICKUP 2.4L DIESEL 4WD **AUTOMATIC** FRONT HEADREST-WITH SEPARATE DRIVERS+PASSENGER SEAT **MODEL CODE – GUN125L-DTTLXV SEAT BACK POCKET** ENGINE-2.4L DIESEL, 4-CYLINDER, 16-VALVE, DOHC, (2GD-FTV) FRONT SEAT BELT-3P ELR\*2 PRETEN FORCE LIMITER D&P **OUTPUT-147/3600 FRONT AIR CONDITIONER** TORQUE-40.7/1600-2000 **MODEL YEAR-24 MODEL OWNERS MANUAL-ARABIC+ENGLISH(SEPARATE) TERRAIN-4X4 TRANSMISSION - 6-SPEED AUTOMATIC REAR DIFFERENTIAL-4.100 BD22** POWER WINDOW-AUTO DOWN AT DRIVERS-SEAT TAIL GATE PANEL-FOR J DECK TIRE AND DISC WHEEL-225/70R17C ALL TERRAIN STEEL GENERAL SILVER KEY PLATE (SMART KEY)-MASTER KEY\*2(W/PROTECTION), SUB KEY\*1 **ACCESSORY SOCKET (12V)-12V\*1** FRONT WHEEL BRAKE-16# DISC WHEEL CAP WITH CENTER ORNAMENT **VEHICLE STABILITY CONTROL WITH+HAC+TSC** FRONT PERSONAL LAMP WITH OVERHEAD CONSOLE STEERING WHEEL-URETHANE **SPEAKER-2SPEAKERS (DOOR)** SHIFT SWITCH-SEQUENTIAL **HEADLAMP-2-BULB HALOGEN MULTI** DOOR TRIM-FULL TRIM FABRIC-BLCK OUTSIDE REAR VIEW MIRROR CHROME ELECTRIC + SIDE TURN LAMP(GCC) **EXHAUST EMISSION CONTROL** EURO4 WITH OBD(DIESEL) SIDE TURN SIGNAL LAMP-WITH SET ON OUTER MIRROR CATALYTIC CONVERTER-1.5L(EURO4) WIRELESS/SMART DOOR LOCK-WITH JACK-KNIFE KEY ILTER FUEL FILTER FENDER MOULDING-NARROW STARTING SYSTEM-ROTARY(MECHANICAL) WIND SHIELD WIPER CONTROL MIST ONLY STEERING COLUMN TILT-MECHANICAL LOCK **REAR FOG LAMP-WITH** SEPARATED 2 SPEED METER LOW KM/H SHIFT KNOB-URETHANE SUSPENSION-IFS COIL/RIGID LEAF HEATER CONTROL PANEL-MANUAL AIR CONDITIONER 5 MODE **REAR AXLE-HD SEMI FLOW BANJO** INSIDE REAR VIEW MIRROR-DAY & NIGHT **REAR WHEEL BRAKE-295LT DRUM** SEAT BELT WARNING WITH DRIVER AND PASSENGER SEAT **CONSOLE BOX WITH LID RADIATOR GRILLEWITH CHROME REAR DECK** REAR BUMPER STEEL STEP CHROME SEAT COVER MATERIAL FULL LO FOR PICK UP FRONT BUMPER POLYPROPYLENE PAINT COLOR FRONT SEAT SLIDE-DRIVERS AND PASSENGER FRONT UNDER PROTECTORFOR POLYPROPYLENE BUMPER FRONT SEAT RECLINING-DRIVERS AND PASSENGER SEAT **FUEL LID COVER FOR D-CAB** REAR SEAT BELT-3P ELR\*2 + 2P NR\*1 STRIPE TAPE TYPE B D-CAB/4X4/LONG **VISOR SIDE VISOR FOR D-CAB** STEERING SWITCH-AUDIO&TEL&VOICE RCOGUNITION