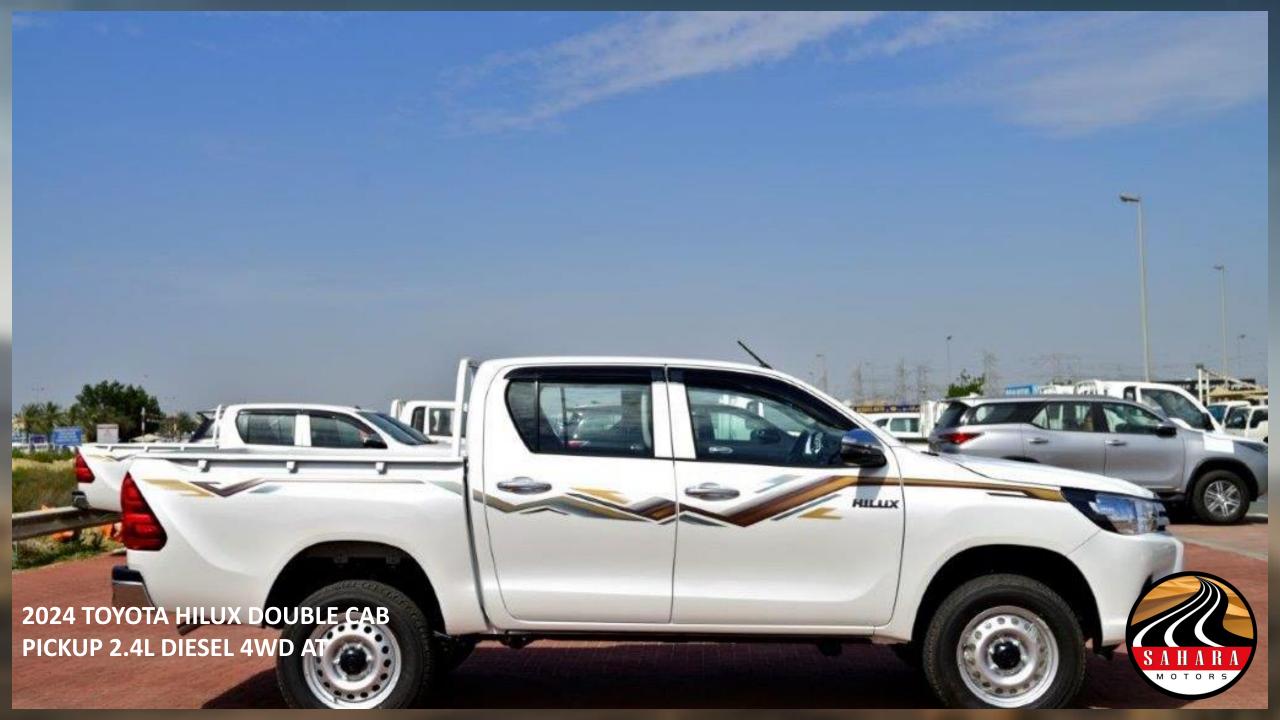

PICKUP 2.4L DIESEL 4WD AT

2024 MODEL TOYOTA HILUX DOUBLE CAB PICKUP 2.4L DIESEL 4WD **AUTOMATIC** FRONT HEADREST-WITH SEPARATE DRIVERS+PASSENGER SEAT **MODEL CODE – GUN125L-DTTLXV SEAT BACK POCKET** ENGINE-2.4L DIESEL, 4-CYLINDER, 16-VALVE, DOHC, (2GD-FTV) FRONT SEAT BELT-3P ELR\*2 PRETEN FORCE LIMITER D&P **OUTPUT-147/3600 FRONT AIR CONDITIONER** TORQUE-40.7/1600-2000 **MODEL YEAR-24 MODEL OWNERS MANUAL-ARABIC+ENGLISH(SEPARATE) TERRAIN-4X4 TRANSMISSION - 6-SPEED AUTOMATIC REAR DIFFERENTIAL-4.100 BD22** POWER WINDOW-AUTO DOWN AT DRIVERS-SEAT TAIL GATE PANEL-FOR J DECK TIRE AND DISC WHEEL-225/70R17C ALL TERRAIN STEEL GENERAL SILVER KEY PLATE (SMART KEY)-MASTER KEY\*2(W/PROTECTION), SUB KEY\*1 **ACCESSORY SOCKET (12V)-12V\*1** FRONT WHEEL BRAKE-16# DISC WHEEL CAP WITH CENTER ORNAMENT **VEHICLE STABILITY CONTROL WITH+HAC+TSC** FRONT PERSONAL LAMP WITH OVERHEAD CONSOLE STEERING WHEEL-URETHANE **SPEAKER-2SPEAKERS (DOOR)** SHIFT SWITCH-SEQUENTIAL **HEADLAMP-2-BULB HALOGEN MULTI** DOOR TRIM-FULL TRIM FABRIC-BLCK OUTSIDE REAR VIEW MIRROR CHROME ELECTRIC + SIDE TURN LAMP(GCC) **EXHAUST EMISSION CONTROL** EURO4 WITH OBD(DIESEL) SIDE TURN SIGNAL LAMP-WITH SET ON OUTER MIRROR CATALYTIC CONVERTER-1.5L(EURO4) WIRELESS/SMART DOOR LOCK-WITH JACK-KNIFE KEY ILTER FUEL FILTER FENDER MOULDING-NARROW STARTING SYSTEM-ROTARY(MECHANICAL) WIND SHIELD WIPER CONTROL MIST ONLY STEERING COLUMN TILT-MECHANICAL LOCK **REAR FOG LAMP-WITH** SEPARATED 2 SPEED METER LOW KM/H SHIFT KNOB-URETHANE SUSPENSION-IFS COIL/RIGID LEAF HEATER CONTROL PANEL-MANUAL AIR CONDITIONER 5 MODE **REAR AXLE-HD SEMI FLOW BANJO** INSIDE REAR VIEW MIRROR-DAY & NIGHT **REAR WHEEL BRAKE-295LT DRUM** SEAT BELT WARNING WITH DRIVER AND PASSENGER SEAT **CONSOLE BOX WITH LID RADIATOR GRILLEWITH CHROME REAR DECK** REAR BUMPER STEEL STEP CHROME SEAT COVER MATERIAL FULL LO FOR PICK UP FRONT BUMPER POLYPROPYLENE PAINT COLOR FRONT SEAT SLIDE-DRIVERS AND PASSENGER FRONT UNDER PROTECTORFOR POLYPROPYLENE BUMPER FRONT SEAT RECLINING-DRIVERS AND PASSENGER SEAT **FUEL LID COVER FOR D-CAB** REAR SEAT BELT-3P ELR\*2 + 2P NR\*1 STRIPE TAPE TYPE B D-CAB/4X4/LONG **VISOR SIDE VISOR FOR D-CAB** STEERING SWITCH-AUDIO&TEL&VOICE RCOGUNITION