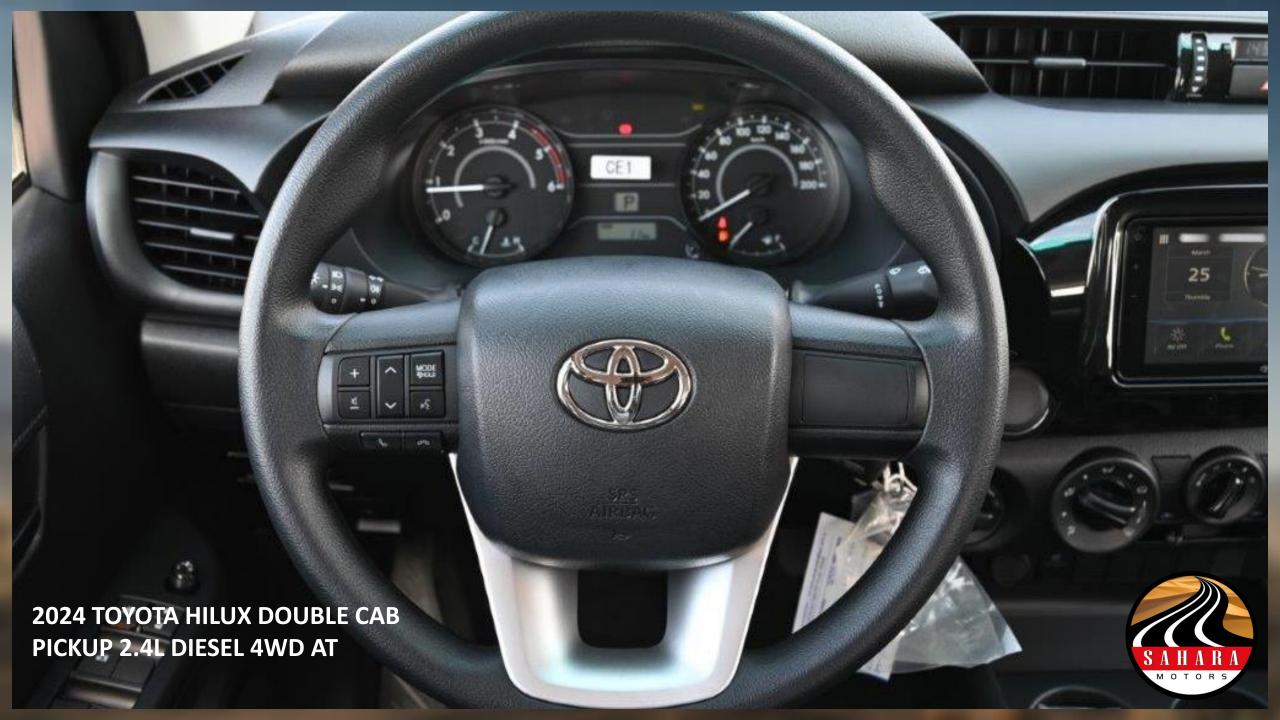

PICKUP 2.4L DIESEL 4WD AT

2024 MODEL TOYOTA HILUX DOUBLE CAB PICKUP 2.4L DIESEL 4WD **AUTOMATIC** FRONT HEADREST-WITH SEPARATE DRIVERS+PASSENGER SEAT **MODEL CODE – GUN125L-DTTLXV SEAT BACK POCKET** ENGINE-2.4L DIESEL, 4-CYLINDER, 16-VALVE, DOHC, (2GD-FTV) FRONT SEAT BELT-3P ELR\*2 PRETEN FORCE LIMITER D&P **OUTPUT-147/3600 FRONT AIR CONDITIONER** TORQUE-40.7/1600-2000 **MODEL YEAR-24 MODEL OWNERS MANUAL-ARABIC+ENGLISH(SEPARATE) TERRAIN-4X4 TRANSMISSION - 6-SPEED AUTOMATIC REAR DIFFERENTIAL-4.100 BD22** POWER WINDOW-AUTO DOWN AT DRIVERS-SEAT TAIL GATE PANEL-FOR J DECK TIRE AND DISC WHEEL-225/70R17C ALL TERRAIN STEEL GENERAL SILVER KEY PLATE (SMART KEY)-MASTER KEY\*2(W/PROTECTION), SUB KEY\*1 **ACCESSORY SOCKET (12V)-12V\*1** FRONT WHEEL BRAKE-16# DISC WHEEL CAP WITH CENTER ORNAMENT **VEHICLE STABILITY CONTROL WITH+HAC+TSC** FRONT PERSONAL LAMP WITH OVERHEAD CONSOLE STEERING WHEEL-URETHANE **SPEAKER-2SPEAKERS (DOOR)** SHIFT SWITCH-SEQUENTIAL **HEADLAMP-2-BULB HALOGEN MULTI** DOOR TRIM-FULL TRIM FABRIC-BLCK OUTSIDE REAR VIEW MIRROR CHROME ELECTRIC + SIDE TURN LAMP(GCC) **EXHAUST EMISSION CONTROL** EURO4 WITH OBD(DIESEL) SIDE TURN SIGNAL LAMP-WITH SET ON OUTER MIRROR CATALYTIC CONVERTER-1.5L(EURO4) WIRELESS/SMART DOOR LOCK-WITH JACK-KNIFE KEY ILTER FUEL FILTER FENDER MOULDING-NARROW STARTING SYSTEM-ROTARY(MECHANICAL) WIND SHIELD WIPER CONTROL MIST ONLY STEERING COLUMN TILT-MECHANICAL LOCK **REAR FOG LAMP-WITH** SEPARATED 2 SPEED METER LOW KM/H SHIFT KNOB-URETHANE SUSPENSION-IFS COIL/RIGID LEAF HEATER CONTROL PANEL-MANUAL AIR CONDITIONER 5 MODE **REAR AXLE-HD SEMI FLOW BANJO** INSIDE REAR VIEW MIRROR-DAY & NIGHT **REAR WHEEL BRAKE-295LT DRUM** SEAT BELT WARNING WITH DRIVER AND PASSENGER SEAT **CONSOLE BOX WITH LID RADIATOR GRILLEWITH CHROME REAR DECK** REAR BUMPER STEEL STEP CHROME SEAT COVER MATERIAL FULL LO FOR PICK UP FRONT BUMPER POLYPROPYLENE PAINT COLOR FRONT SEAT SLIDE-DRIVERS AND PASSENGER FRONT UNDER PROTECTORFOR POLYPROPYLENE BUMPER FRONT SEAT RECLINING-DRIVERS AND PASSENGER SEAT **FUEL LID COVER FOR D-CAB** REAR SEAT BELT-3P ELR\*2 + 2P NR\*1 STRIPE TAPE TYPE B D-CAB/4X4/LONG **VISOR SIDE VISOR FOR D-CAB** STEERING SWITCH-AUDIO&TEL&VOICE RCOGUNITION